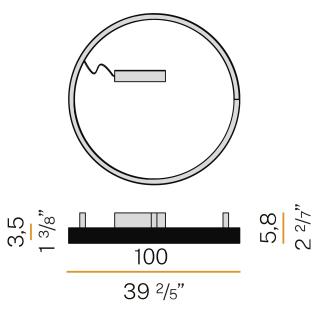

### **Technical drawing**

### Data sheet

| CODE                       | P23102.360.0402          |
|----------------------------|--------------------------|
| SYSTEM POWER CONSUMPTION   | 55W                      |
| EFFICACY                   | 53.91lm/W                |
| LIGHT SOURCE               | LED                      |
| LIGHT SOURCE LIFETIME      | L80 (B20) 80.000h        |
| COLOUR TEMPERATURE         | 3000K Ra>90              |
| LIGHT DISTRIBUTION         | diffused                 |
| POWER SUPPLY               | 220-240V AC              |
| FREQUENCY                  | 50/60Hz                  |
| ELECTRICAL CONFIGURATION   | dimmable (DALI/Push DIM) |
| DRIVER                     | integrated included      |
| NOMINAL LUMINOUS FLUX      | 6840lm                   |
| LUMEN OUTPUT               | 2965lm                   |
| EFFICIENCY                 | 43.3%                    |
| WEIGHT                     | 3,29 Kg                  |
| PROTECTION DEGREE          | IP40                     |
| COLOUR TOLLERANCES         | SDCM 3                   |
| GLOW WIRE TEST PERFORMANCE | 850°                     |
| PACKING DIMENSIONS         | 108,0 x 108,0 x 13,0 cm  |