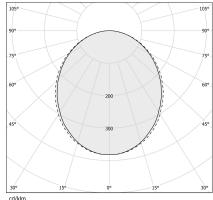

6840lm                   |
| LUMEN OUTPUT               | 2965lm                   |
| EFFICIENCY                 | 43.3%                    |
| WEIGHT                     | 3,29 Kg                  |
| PROTECTION DEGREE          | IP40                     |
| COLOUR TOLLERANCES         | SDCM 3                   |
| GLOW WIRE TEST PERFORMANCE | 850°                     |
| PACKING DIMENSIONS         | 108,0 x 108,0 x 13,0 cm  |



black



Ceiling or wall lighting fixture for interiors, with direct light emission. Bended extruded aluminium structure in white, black or mat brass polyacrylic paint. Extruded polycarbonate diffuser with opaline finish. Turned brass ceiling-fastening spacers in polyacrylic paint.

# CE ERE 🗵

### **Technical drawing**



### Application



#### Polar diagram



cd/klm \_\_\_\_\_C0 - C180 - - - C90 - C270